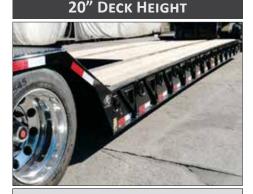

#### **MULTI POSITION RIDE HEIGHT**

Multi Position Ride Height options. Makes adjustments for various 5th wheel heights easy and allows for larger ground clearance or lower deck height.

With a standard deck height of 20", Globe Trailers have lower overall height, which allows taller loads to be hauled.