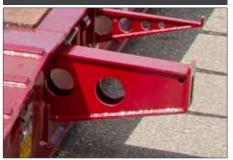

#### **V-STYLE GUIDE**

V-Style guide with front tapered beams helps position the gooseneck locking pin, which makes hooking up to a Globe Trailer fast and easy. The locking pin guide rim helps prevent the gooseneck locking pin from coming loose in transit.

#### **HEAVY DUTY FRONT OUTRIGGERS**

Globe Trailers fabricated heavy duty pullout front outriggers provide added strength which is needed to accommodate the initial force when loading equipment. The outrigger is held in position with a spring loaded locking pin.