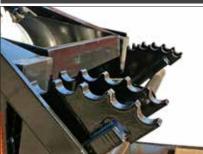

Rumber: Composite which is impervious to fluids, mud, oil and UV rays.

#### FRONT RAMPS



#### Low profile built in deck ramps.

### COLOR CODED HOSES



Color coded air hoses allow for easy trouble shooting and maintenance.

## LIGHTING SYSTEM



All Lighting is LED and mounted in rubber grommets to DOT standards.

#### **COLOR OPTIONS**



Globe Trailers can powder coat to the color of your choice

# LOWBOY, 40 TON

# **FEATURES & BENEFITS**



## **CENTRALLY LOCATED FITTINGS**



Air, electric and hydraulic (when applicable) fittings are all centrally located at the base of the gooseneck inside a bolster. This makes for quick and easy connect and disconnect. The fittings are protected from possible contact with equipment being loaded or unloaded.

#### **MULTI POSITION RIDE HEIGHT**



Multi Position Ride Height options. Makes adjustments for various 5th wheel heights easy and allows for larger ground clearance or lower deck height.



With a standard deck height of 20", Globe Trailers have lower overall height, which allows taller loads to be hauled.

#### **V-STYLE GUIDE**



V-Style guide with front tapered beams helps position the gooseneck locking pin, which makes hooking up to a Globe Trailer fast and easy. The locking pin guide rim helps prevent the gooseneck locking pin from coming loose in transit.

#### **HEAVY DUTY FRONT OUTRIGGERS**



Globe Trailers fabricated heavy duty pullout front outriggers provide added strength which is needed to accommodate the initial force when loading equipment. The outrigger is held in position with a spring loaded locking pin.