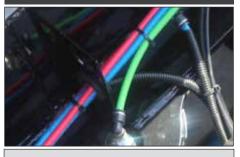

### COLOR CODED HOSES

Color coded air hoses allow for easy trouble shooting and maintenance.