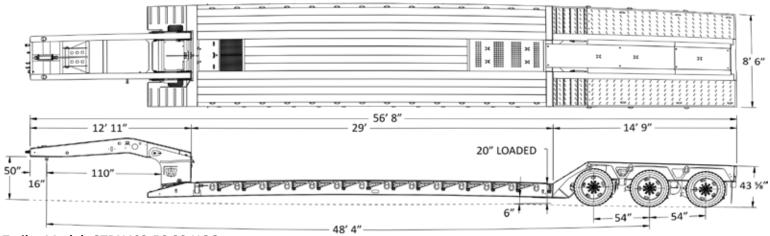

### Trailer Model: GTBN403-56-29-HGG Weight: Apx. : \_\_\_\_\_ ± lbs

| Overall | Overall | Gooseneck | Lower Deck | Lower Deck | Rear Deck | Rear Deck | Ground    |
|---------|---------|-----------|------------|------------|-----------|-----------|-----------|
| Length  | Width   | Length    | Length     | Height     | Length    | Height    | Clearance |
| 56' 8"  | 8' 6"   | 12' 11"   | 29'        | 20" loaded | 14' 9"    | 43 %″     | 6"        |