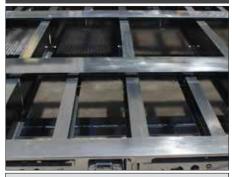

### **12" CROSS MEMBER SPACING**

Standard 12" stubbed cross member spacing produces added strength to the trailer and also less stress on the decking, leading to a longer life of the decking material.