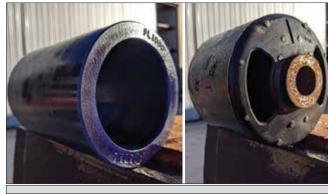

#### **POLYURETHANE VS RUBBER BUSHING**

| Reduced Maintenance           | Increased Maintenance              |  |  |
|-------------------------------|------------------------------------|--|--|
| Increased Trailer Lifetime    | Needs Replacement                  |  |  |
| Increased Trailer Performance | <b>Reduces Trailer Performance</b> |  |  |
| Weather Resistant             | Damaged from Weather               |  |  |