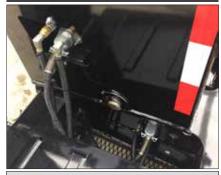

## **CENTRALLY LOCATED FITTINGS**

Air, electric and hydraulic (when applicable) fittings are all centrally located at the base of the gooseneck inside a bolster. This makes for quick and easy connect and disconnect. The fittings are protected from possible contact with equipment being loaded or unloaded.