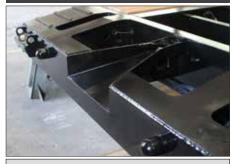

## **HEAVY DUTY FRONT OUTRIGGERS**

Globe Trailers fabricated heavy duty pullout front outriggers provide added strength which is needed to accommodate the initial force when loading equipment. The outrigger is held in position with a spring loaded locking pin.

## **HEAVY DUTY OUTRIGGERS**

Standard heavy duty outriggers that span the entire height of the side rail allow for maximum force to be applied when in use.