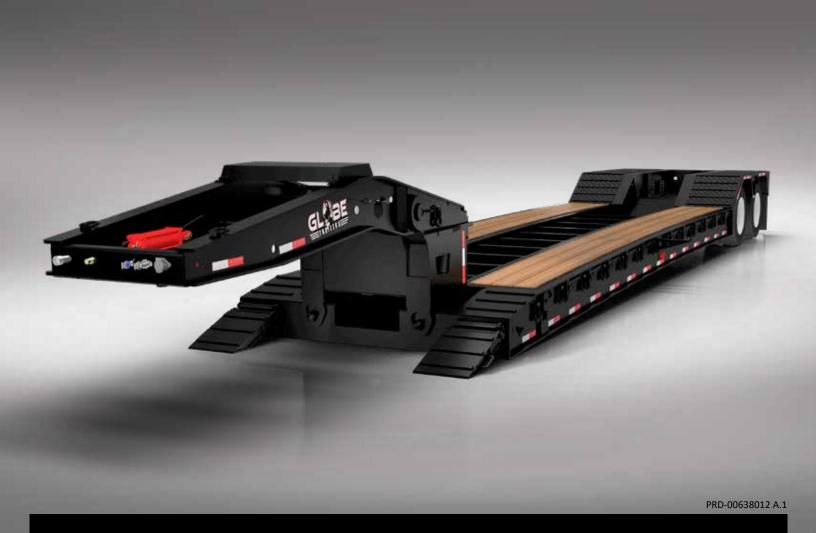

## LOWBOY, 35 TON 2 AXLE, DETACHABLE NON GROUND BEARING, MAXIMUM PAYLOAD 70,000 LBS

## LOWBOY, 35 TON

# LOWBOY, 35 TON 35LB638012

## Trailer Model: GTBN352-54-26-GG Weight: Apx. : 19270 ± lbs

| Overall<br>Length                          | Overa<br>Widt |                                     | Gooseneck<br>Length | Lower Deck<br>Length | Lower Deck<br>Height               |                                  | Rear Deck<br>Length |                                    | Rear Deck<br>Height | Ground<br>Clearance |  |
|--------------------------------------------|---------------|-------------------------------------|---------------------|----------------------|------------------------------------|----------------------------------|---------------------|------------------------------------|---------------------|---------------------|--|
| 48′ 8″                                     | 8' 6"         | ,                                   | 12' 1"              | 26'                  | 18                                 | 3″ LOADED                        |                     | 10' 7"                             | 42 ½"               | 6"                  |  |
| Main Deck                                  |               |                                     |                     |                      | Axles, Suspension, & Running Gear  |                                  |                     |                                    |                     |                     |  |
| Main Beam                                  |               | 12" T-1 Steel                       |                     |                      |                                    | # of Axles                       |                     | 2                                  |                     |                     |  |
| Centers                                    |               | 40" Standard                        |                     |                      |                                    | Axle Spacing                     |                     | 54"                                |                     |                     |  |
| Side Rails                                 |               | 12" T-1 Steel                       |                     |                      |                                    | Axle Capacity                    |                     | 25,000lbs                          |                     |                     |  |
| Crossmembers                               |               | 8″                                  |                     |                      |                                    | Brakes                           |                     | 16 ½" x 7" - 25K                   |                     |                     |  |
| Spacing                                    |               | 12"                                 |                     |                      |                                    | ABS                              |                     | 2S1M                               |                     |                     |  |
| Outriggers                                 |               | Removable Standard                  |                     |                      |                                    | Axle 1                           |                     | Fixed Type 30/30 Non-ABS           |                     |                     |  |
| # Of D-Rings                               |               | 12 each side                        |                     |                      |                                    | Axle 2                           |                     | Fixed Type 30/30 ABS               |                     |                     |  |
| Front Ramps Steel, 18" x 31"               |               |                                     | 18" x 31"           |                      |                                    | Air Ride Sus                     | pensi               | on - 25K, Auto Dump, Air Ride Adj. |                     |                     |  |
| Concentrated Load 70,000 lbs in 12'        |               |                                     |                     |                      | 1                                  | Gooseneck                        |                     |                                    |                     |                     |  |
| Rear Deck                                  |               |                                     |                     |                      | King Pin Sty                       | le                               | Fixed               |                                    |                     |                     |  |
| Riser                                      |               | 35° Rear Bridge Ramp                |                     |                      | 1                                  | King Pin Set                     | ting                | 16"                                |                     |                     |  |
| Rear Well Style                            |               | Boom & Bucket Well                  |                     |                      | 1                                  | Swing Clearance 98"              |                     |                                    |                     |                     |  |
| # of D-Rings                               |               | 2 each side                         |                     |                      | 1                                  | 5 <sup>th</sup> Wheel Height 50" |                     |                                    |                     |                     |  |
| Decking/Flooring                           |               |                                     |                     |                      | 1                                  | King Pin 2"                      |                     |                                    |                     |                     |  |
| Main Decking                               |               | 1.75" Apitong Open Center, Expanded |                     |                      |                                    | Ride Height                      |                     | 5-Position                         |                     |                     |  |
|                                            |               | Metal in Bays 1&2 for Open Storage  |                     |                      |                                    | Electrical                       |                     |                                    |                     |                     |  |
| Wheel Covers                               |               | Steel Covered D-Plate               |                     |                      |                                    | Lights                           |                     | LED Plus 2 - Rear Strobes          |                     |                     |  |
| Well Decking                               |               | Removable D-Plate - Full Length     |                     |                      |                                    | ·                                |                     | 7 Way Co                           |                     |                     |  |
| Tires & Rims                               |               |                                     |                     |                      | Hydraulics                         |                                  |                     |                                    |                     |                     |  |
| Tires                                      |               | 255/70R x 22.5 "H"                  |                     |                      | Wet Line Kit - Wing Nut Connection |                                  |                     |                                    |                     |                     |  |
| Rims8.25 x 22.5 Hub Piloted Outer Aluminum |               |                                     |                     |                      | 13 HP Honda - Gas                  |                                  |                     |                                    |                     |                     |  |
|                                            |               |                                     | Finish              |                      |                                    | Dealer:                          |                     |                                    |                     |                     |  |
| Sandblast & Powder Coat                    |               |                                     |                     |                      |                                    |                                  |                     |                                    |                     |                     |  |
|                                            | Mud           | Flaps                               | & Reflective Tape   |                      |                                    |                                  |                     |                                    |                     |                     |  |
|                                            |               | Fla                                 | ng Holders          |                      |                                    |                                  |                     |                                    |                     |                     |  |