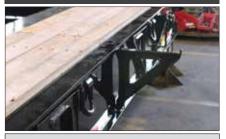

## **HEAVY DUTY OUTRIGGERS**

Standard heavy duty outriggers that span the entire height of the side rail allow for maximum force to be applied when in use.

## **HEAVY DUTY FRONT OUTRIGGERS**

Globe Trailers fabricated heavy duty pullout front outriggers provide added strength which is needed to accommodate the initial force when loading equipment. The outrigger is held in position with a spring loaded locking pin.