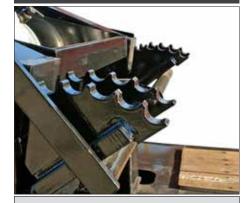

## **35 DEGREE TRANSITION**

The 35 degree transition allows easier loading to the rear deck for equipment with lower ground clearance.