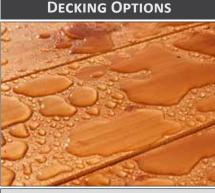

### **ADDED SECURITY**

Globe Trailers air lock with safety bar and spring extended pin ensures that the gooseneck locking pin will remain secured even if air pressure is lost.

Oak: Standard. Apitong: Best strength to weight ratios of natural woods. Rumber: Composite which is impervious to fluids, mud, oil and UV rays.