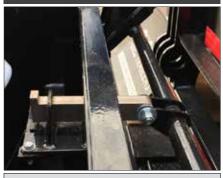

## **HEAVY DUTY FRONT OUTRIGGERS**

Globe Trailers fabricated heavy duty pullout front outriggers provide added strength which is needed to accommodate the initial force when loading equipment. The outrigger is held in position with a spring loaded locking pin.

## **HEAVY DUTY OUTRIGGERS**

Standard heavy duty outriggers that span the entire height of the side rail allow for maximum force to be applied when in use.