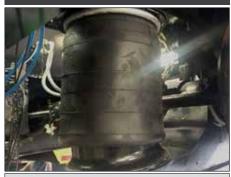

#### AIR BAGS

30K pound rated large diameter air bags are standard. This allows for lower operating pressure and higher capacity when needed.