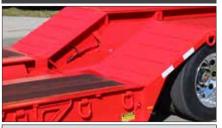

## **35 DEGREE TRANSITION**

The 35 degree transition allows easier loading to the rear deck for equipment with lower ground clearance.

## 18" DECK HEIGHT

With a standard deck height of 18SASQS4", Globe Trailers have lower overall height, which allows taller loads to be hauled.