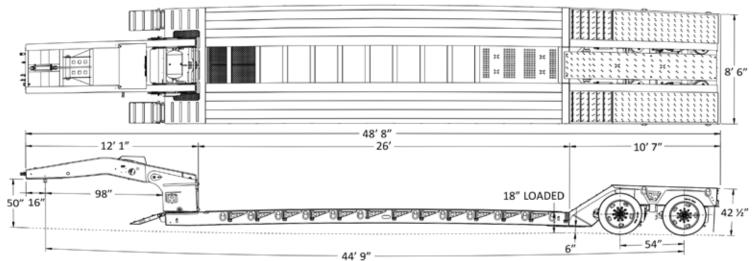

## Trailer Model: GTBN352-54-26-GG Weight: Apx. : 19270 ± lbs

| Overall<br>Length                          | Overa<br>Widt |                                     | Gooseneck<br>Length | Lower Deck<br>Length | Lower Deck<br>Height               |                                  | Rear Deck<br>Length |                                    | Rear Deck<br>Height | Ground<br>Clearance |  |
|--------------------------------------------|---------------|-------------------------------------|---------------------|----------------------|------------------------------------|----------------------------------|---------------------|------------------------------------|---------------------|---------------------|--|
| 48′ 8″                                     | 8' 6"         | ,                                   | 12' 1"              | 26'                  | 18                                 | 3″ LOADED                        |                     | 10' 7"                             | 42 ½"               | 6"                  |  |
| Main Deck                                  |               |                                     |                     |                      | Axles, Suspension, & Running Gear  |                                  |                     |                                    |                     |                     |  |
| Main Beam                                  |               | 12" T-1 Steel                       |                     |                      |                                    | # of Axles                       |                     | 2                                  |                     |                     |  |
| Centers                                    |               | 40" Standard                        |                     |                      |                                    | Axle Spacing                     |                     | 54"                                |                     |                     |  |
| Side Rails                                 |               | 12" T-1 Steel                       |                     |                      |                                    | Axle Capacity                    |                     | 25,000lbs                          |                     |                     |  |
| Crossmembers                               |               | 8″                                  |                     |                      |                                    | Brakes                           |                     | 16 ½" x 7" - 25K                   |                     |                     |  |
| Spacing                                    |               | 12"                                 |                     |                      |                                    | ABS                              |                     | 2S1M                               |                     |                     |  |
| Outriggers                                 |               | Removable Standard                  |                     |                      |                                    | Axle 1                           |                     | Fixed Type 30/30 Non-ABS           |                     |                     |  |
| # Of D-Rings                               |               | 12 each side                        |                     |                      |                                    | Axle 2                           |                     | Fixed Type 30/30 ABS               |                     |                     |  |
| Front Ramps Steel, 18" x 31"               |               |                                     | 18" x 31"           |                      |                                    | Air Ride Sus                     | pensi               | on - 25K, Auto Dump, Air Ride Adj. |                     |                     |  |
| Concentrated Load 70,000 lbs in 12'        |               |                                     |                     |                      | 1                                  | Gooseneck                        |                     |                                    |                     |                     |  |
| Rear Deck                                  |               |                                     |                     |                      | King Pin Sty                       | le                               | Fixed               |                                    |                     |                     |  |
| Riser                                      |               | 35° Rear Bridge Ramp                |                     |                      | 1                                  | King Pin Set                     | ting                | 16"                                |                     |                     |  |
| Rear Well Style                            |               | Boom & Bucket Well                  |                     |                      | 1                                  | Swing Clearance 98"              |                     |                                    |                     |                     |  |
| # of D-Rings                               |               | 2 each side                         |                     |                      | 1                                  | 5 <sup>th</sup> Wheel Height 50" |                     |                                    |                     |                     |  |
| Decking/Flooring                           |               |                                     |                     |                      | 1                                  | King Pin 2"                      |                     |                                    |                     |                     |  |
| Main Decking                               |               | 1.75" Apitong Open Center, Expanded |                     |                      |                                    | Ride Height                      |                     | 5-Position                         |                     |                     |  |
|                                            |               | Metal in Bays 1&2 for Open Storage  |                     |                      |                                    | Electrical                       |                     |                                    |                     |                     |  |
| Wheel Covers                               |               | Steel Covered D-Plate               |                     |                      |                                    | Lights                           |                     | LED Plus 2 - Rear Strobes          |                     |                     |  |
| Well Decking                               |               | Removable D-Plate - Full Length     |                     |                      |                                    | ·                                |                     | 7 Way Co                           |                     |                     |  |
| Tires & Rims                               |               |                                     |                     |                      | Hydraulics                         |                                  |                     |                                    |                     |                     |  |
| Tires                                      |               | 255/70R x 22.5 "H"                  |                     |                      | Wet Line Kit - Wing Nut Connection |                                  |                     |                                    |                     |                     |  |
| Rims8.25 x 22.5 Hub Piloted Outer Aluminum |               |                                     |                     |                      | 13 HP Honda - Gas                  |                                  |                     |                                    |                     |                     |  |
|                                            |               |                                     | Finish              |                      |                                    | Dealer:                          |                     |                                    |                     |                     |  |
| Sandblast & Powder Coat                    |               |                                     |                     |                      |                                    |                                  |                     |                                    |                     |                     |  |
|                                            | Mud           | Flaps                               | & Reflective Tape   |                      |                                    |                                  |                     |                                    |                     |                     |  |
|                                            |               | Fla                                 | ng Holders          |                      |                                    |                                  |                     |                                    |                     |                     |  |