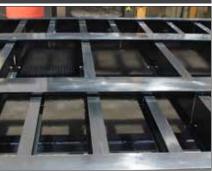

## 12" CROSS MEMBER SPACING

Standard 12" stubbed cross member spacing produces added strength to the trailer and also less stress on the decking, leading to a longer life of the decking material.