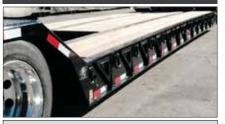

## 12" CROSS MEMBER SPACING

Standard 12" stubbed cross member spacing produces added strength to the trailer and also less stress on the decking, leading to a longer life of the decking material.